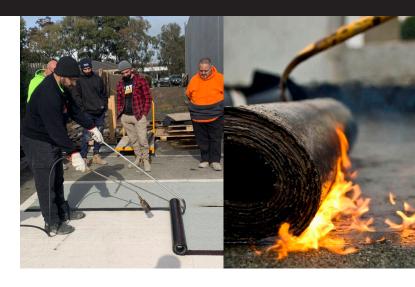

Join us for Soprema Introduction to Torch Applied Membranes (Basic)

## This training session will cover

- Soprema history
- SBS & APP roofing applications
- Introduction to torch safety and basic application skills
- For applicators looking to learn a new skill
- Q&A

| LOCATION     | BAYSET INGLEBURN                        |
|--------------|-----------------------------------------|
| DATE         | Thursday 1 <sup>st</sup> May 2025       |
| TIME         | 8:30 am - 2:00 pm                       |
| REFRESHMENTS | Morning Tea & Lunch                     |
| ADDRESS      | 25 Stennett Road,<br>Ingleburn NSW 2565 |
| PHONE        | (02) 8781 5700                          |
| EMAIL        | ingleburn@bayset.com.au                 |

## Products/Systems used in this training session

- **Soprasun Plus 4.5kg Mineral** APP 4mm Sheet Membrane.
- **Soprasun Plus 3** APP 3mm Sheet Membrane.
- **Sopralene Flam 180** SBS 3mm Bitumen Sheet Membrane.
- **Sopralene Flam 180 GR** SBS 4mm Bitumen Sheet Membrane.