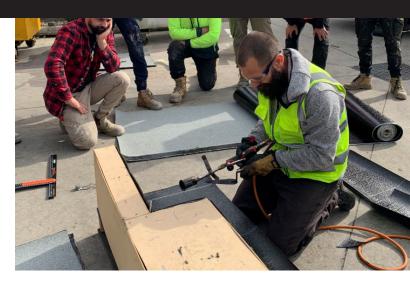

Join us for Soprema Introduction to Torch Applied Membranes Detailing (Advanced)

## This training session will cover

- Soprema history
- SBS & APP roofing applications
- Colphene BSW below ground blindside waterproofing applications
- Advanced torch applied membrane detailing application skills
- Q&A

## Products/Systems used in this training session

- **Soprasun Plus 4.5kg Mineral** APP 4mm Sheet Membrane.
- **Soprasun Plus 3** APP 3mm Sheet Membrane.
- **Sopralene Flam 180** SBS 3mm Bitumen Sheet Membrane.
- **Sopralene Flam 180 GR** SBS 4mm Bitumen Sheet Membrane.
- **Colphene BSW UNI NG SBS** 4mm Bitumen Sheet Memrbane.
- **Colphene BSW V SBS** 3mm Bitumen Sheet Membrane.
- **Colphene 3000 SBS** Self Adhered Bitumen Sheet Membrane.