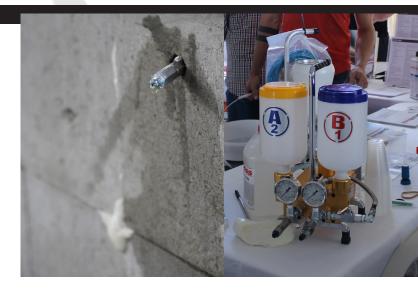

## This training session will cover

- Introduction to polyurethane resins and chemical grouting, pumps and accessories
- Injection procedures
- Live demonstration
- Q&A

| LOCATION     | BAYSET INGLEBURN                        |
|--------------|-----------------------------------------|
| DATE         | Thursday 11 <sup>th</sup> Sept 2025     |
| TIME         | 8:30 am - 12:00 pm                      |
| REFRESHMENTS | Morning Tea                             |
| ADDRESS      | 25 Stennett Road,<br>Ingleburn NSW 2565 |
| PHONE        | (02) 8781 5700                          |
| EMAIL        | ingleburn@bayset.com.au                 |

### Products/Systems used in this training session

- WPA PUR GT500 A single component, low viscosity, flexible hydrophilic polyurethane foam injection resin.
- WPA PUR GT105 Hydrophilic Injection Resin
- WPA PUR GT103 Hydrophobic Injection Resin
- **WPA PUR Hi-Foamer**
- WPA PUR F400 Cartridge
- WPA BOOM Seal