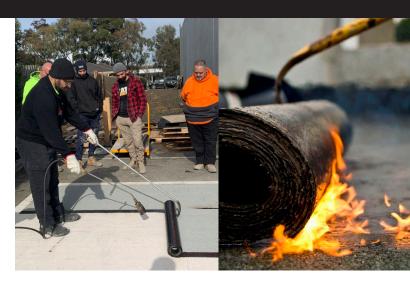

Join us for Soprema Introduction to Torch Applied Membranes (Basic)

## This training session will cover

- Soprema history
- SBS & APP roofing applications
- Introduction to torch safety and basic application skills
- For applicators looking to learn a new skill
- Q&A

| LOCATION     | BAYSET FYSHWICK                            |
|--------------|--------------------------------------------|
| DATE         | Thursday 15 <sup>th</sup> May 2025         |
| TIME         | 8:30 am - 2:00 pm                          |
| REFRESHMENTS | Morning Tea & Lunch                        |
| ADDRESS      | 78 Townsville Street,<br>Fyshwick ACT 2609 |
| PHONE        | (02) 6211 4600                             |
| EMAIL        | canberra@bayset.com.au                     |

## Products/Systems used in this training session

- **Soprasun Plus 4.5kg Mineral** APP 4mm Sheet Membrane.
- **Soprasun Plus 3** APP 3mm Sheet Membrane.
- **Sopralene Flam 180** SBS 3mm Bitumen Sheet Membrane.
- **Sopralene Flam 180 GR** SBS 4mm Bitumen Sheet Membrane.