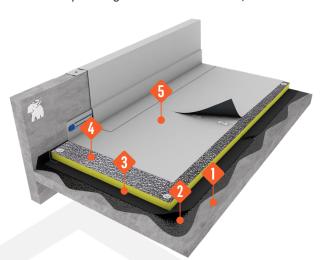

Substrate: Concrete
Primer: ELASTOCOL STICK

3. Vapour control layer: SOPRAVAP'R

4. Insulation: SOPRA-ISO

5. Waterproofing Membrane: FLAGON EP/PR