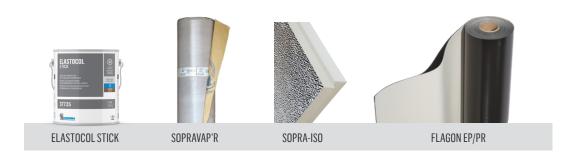

Substrate: Concrete
Primer: ELASTOCOL STICK

3. Vapour control layer: SOPRAVAP'R

4. Insulation: SOPRA-ISO

5. Waterproofing Membrane: FLAGON EP/PR

#### Option 2:

1. Substrate: Metal Deck

2. Vapour control layer: SOPRAVAP'R

3. Insulation: SOPRA-ISO

4. Waterproofing Membrane: FLAGON EP/PR