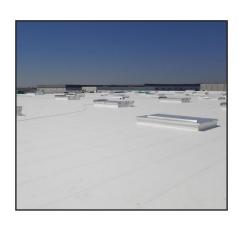

#### **COOL ROOF**

Waterproofing membrane: FLAGON EP/PR ENERGY PLUS

High reflectivity membrane, capable of reflecting solar heat and keeping roof surfaces cool under the sun.