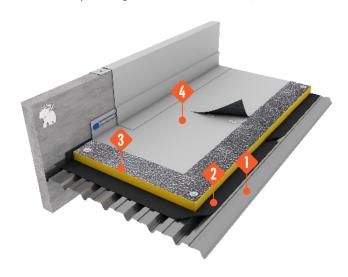

#### Option 2:

1. Substrate: Metal Deck

2. Vapour control layer: SOPRAVAP'R

3. Insulation: SOPRA-ISO

4. Waterproofing Membrane: FLAGON EP/PR