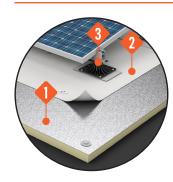

#### **SOPRASOLAR**

- 1. SOPRA-ISO
- 2. Waterproofing membrane
- SOPRASOLAR pedestals

Photovoltaic panel supports that maintain the waterproofing properties of the roof.