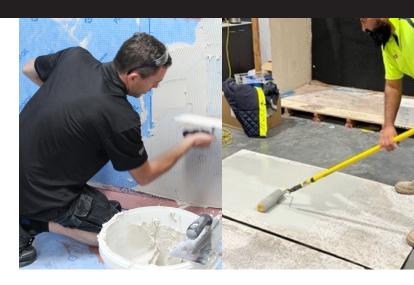

#### This training session will cover

- Product selection for right location
- Application procedures
- New standard requirements
- Australian standards Internal & External Waterproofing
- Q&A

| LOCATION     | BAYSET COOPERS PLAINS                        |
|--------------|----------------------------------------------|
| DATE         | Wednesday 26 <sup>th</sup> Feb 2025          |
| TIME         | 8:30 am - 4:00 pm                            |
| REFRESHMENTS | Morning Tea & Lunch                          |
| ADDRESS      | 48 Weaver Street,<br>Coopers Plains QLD 4108 |
| PHONE        | (07) 3722 3822                               |
| EMAIL        | coopersplains@bayset.com.au                  |

## Products/Systems used in this training session

- WPA 400, WPA 500 & Rapid Liquid Waterproofing for Internal Wet Areas
- WPA 230UV, 992 & 992UV Liquid Waterproofing for External Above Ground Areas
- WPA 100. 200 Cementitious Membranes for Internal / External Areas
- WPA 160, 360, 460 & 560 Primers for all WPA Membrane Systems
- WPA Spur, MS & FC Sealants for WPA Membrane Systems
- WPA Elastoband & Butyl Tape Joint Internal & External Waterproofing for WPA Systems