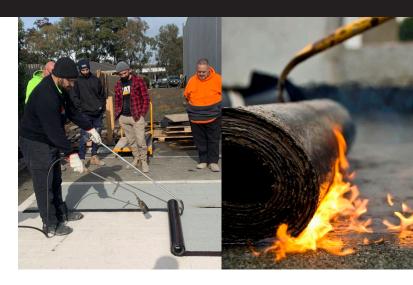

Join us for Soprema Introduction to Torch Applied Membranes (Basic)

## This training session will cover

- Soprema history
- SBS & APP roofing applications
- Introduction to torch safety and basic application skills
- For applicators looking to learn a new skill
- Q&A

| LOCATION     | BAYSET COOPERS PLAINS                   |
|--------------|-----------------------------------------|
| DATE         | Wednesday 21 <sup>st</sup> May 2025     |
| TIME         | 8:30 am - 2:00 pm                       |
| REFRESHMENTS | Morning Tea & Lunch                     |
| ADDRESS      | 48 Weaver St<br>Coopers Plains QLD 4108 |
| PHONE        | (07) 3722 3822                          |
| EMAIL        | coopersplains@bayset.com.au             |

## Products/Systems used in this training session

- **Soprasun Plus 4.5kg Mineral** APP 4mm Sheet Membrane.
- **Soprasun Plus 3** APP 3mm Sheet Membrane.
- **Sopralene Flam 180** SBS 3mm Bitumen Sheet Membrane.
- **Sopralene Flam 180 GR** SBS 4mm Bitumen Sheet Membrane.