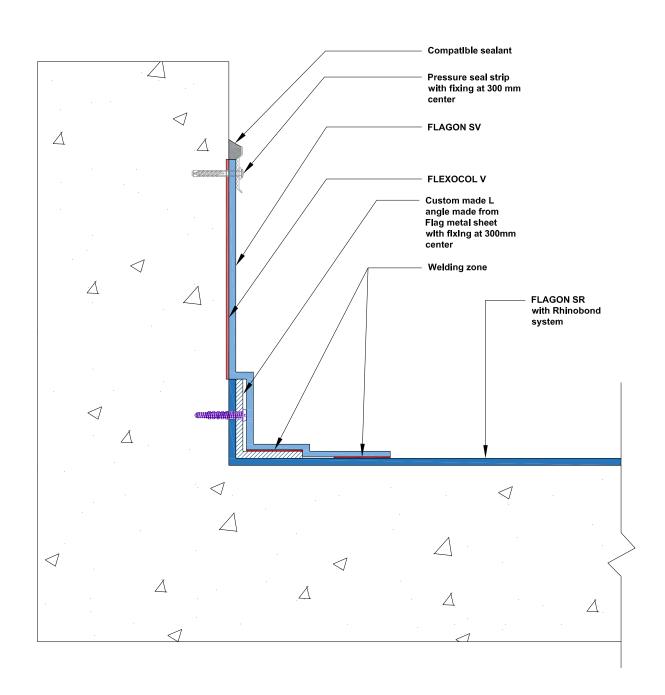

#### NOTE:

This detail is only indicative and should be verified by the designer and/or the applicator according to real job site conditions.

COPYRIGHT 2022 SOPREMA LEVEL 35, BARANGAROO

AVENUE, SYDNEY, 2000 WWW.SOPREMA.COM.AU

PERIMETER DETAIL WITH PRESSURE SEAL TERMINATION

PROJECT:

DRAWING NUMBER: SR2

SCALE: DATE: NTS 2022