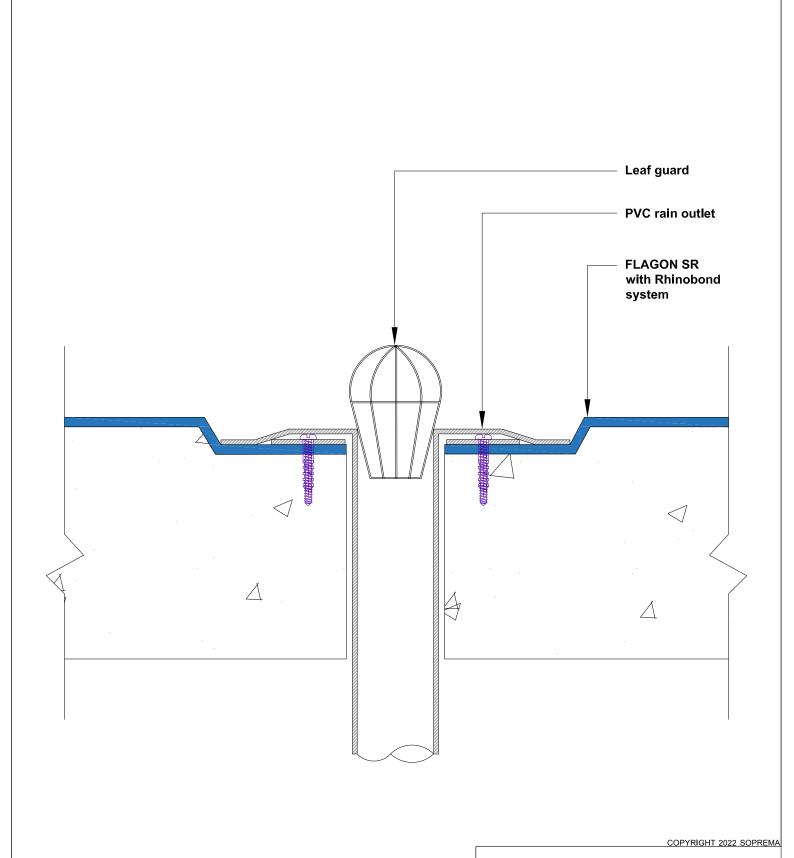

#### TITLE: VERTICAL RAIN OUTLET DETAIL

LEVEL 35, BARANGAROO AVENUE, SYDNEY, 2000 WWW.SOPREMA.COM.AU

#### NOTE:

This detail is only indicative and should be verified by the designer and/or the applicator according to real job site conditions.

DRAWING NUMBER: PROJECT:

SCALE: DATE: NTS 2022 SR10

COPYRIGHT 2022 SOPREMA