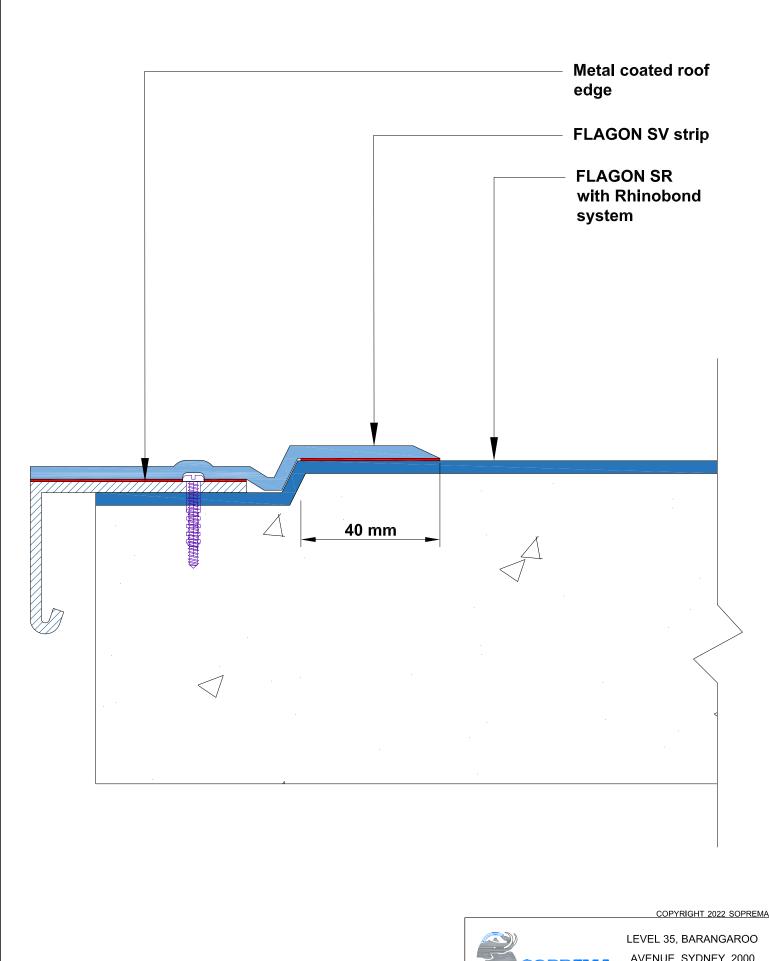

This detail is only indicative and should be verified by the designer and/or the applicator according to real job site conditions.

AVENUE, SYDNEY, 2000 WWW.SOPREMA.COM.AU

PERIMETER DETAIL ON FLAT ROOF EDGE

2022

PROJECT: SCALE: DATE:

NTS

DRAWING NUMBER: SR8