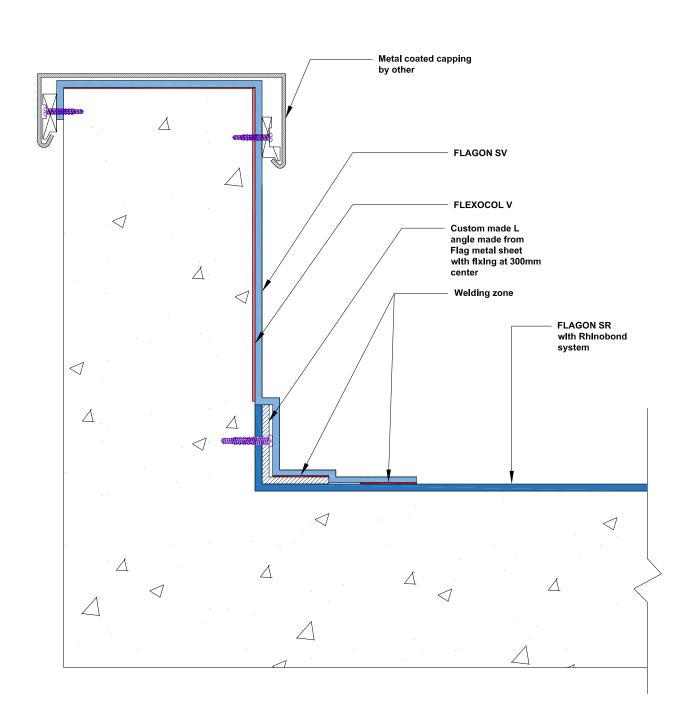

# Synthetic Roofs FLAGON SR

soprema.com.au

COPYRIGHT 2022 SOPREMA

LEVEL 35, BARANGAROO AVENUE, SYDNEY, 2000 WWW.SOPREMA.COM.AU

| ''''

PERIMETER DETAIL WITH CAPPING TERMINATION

PROJECT:

SCALE: NTS DATE: 2022

DRAWING NUMBER: SR1

#### NOTE

This detail is only indicative and should be verified by the designer and/or the applicator according to real job site conditions.