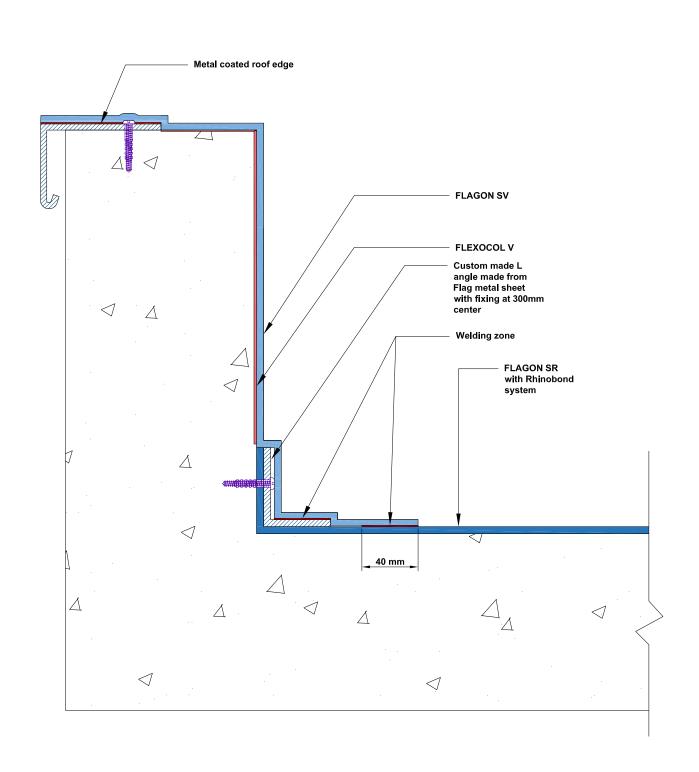

#### NOTE:

This detail is only indicative and should be verified by the designer and/or the applicator according to real job site conditions.

WITH ROOF EDGE TERMINATION DRAWING NUMBER: PROJECT:

SR3

SCALE: DATE: NTS 2022