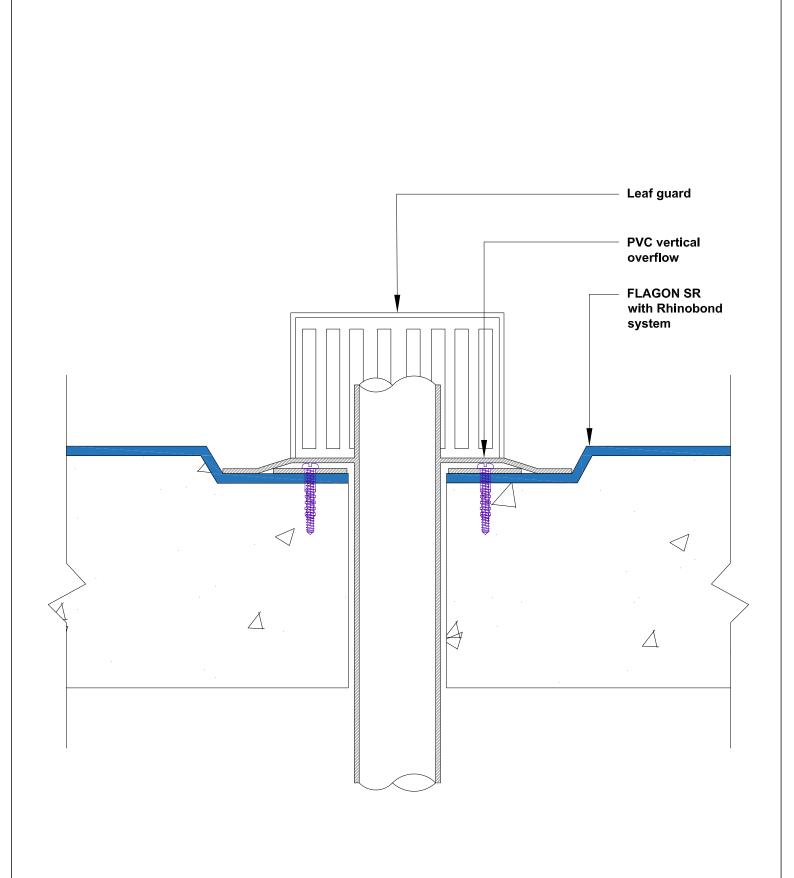

LEVEL 35, BARANGAROO AVENUE, SYDNEY, 2000 WWW.SOPREMA.COM.AU

TITLE:

VERTICAL OVERFLOW DETAIL

NOTE

This detail is only indicative and should be verified by the designer and/or the applicator according to real job site conditions.

PROJECT: DRAWING NUMBER:

SCALE: NTS DATE: 2022 SR11