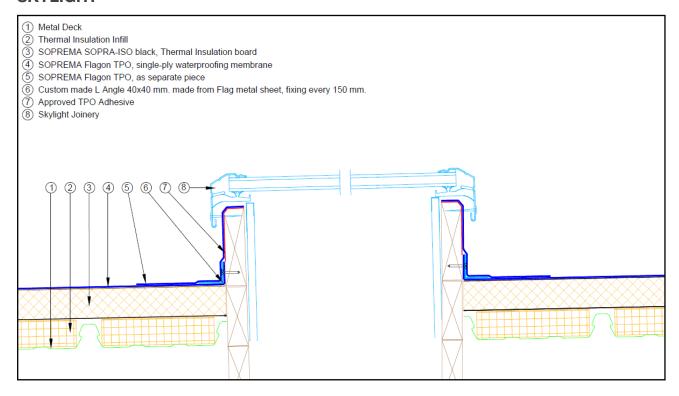

#### **SKYLIGHT**

- 1. Metal Deck
- 2. Thermal Insulation Infill
- 3. SOPRA-ISO BLACK
- 4. Rhinobond plates
- **5.** FLAGON EP/PR DE Energy Plus TPO
- 6. SOPRASOLAR Pedestal