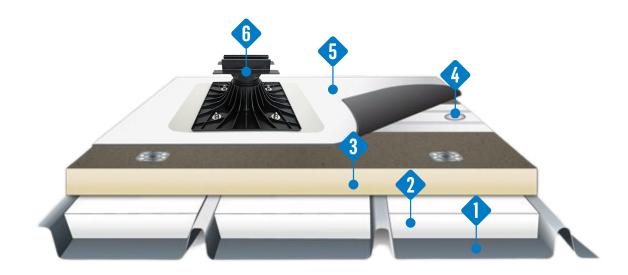

Our solution involves utilising a flute fill between the metal crowns, followed by the installation of the **Sopra-ISO** PIR insulation board at the required thickness, to meet the desired R-Value. To ensure a secure attachment, we employ RhinoBond induction plates and screws based on site-specific windload calculations. Finally, we apply the **FLAGON EP/PR DE Energy Plus TPO** waterproofing membrane, which not only provides excellent waterproofing but also acts as a cool roof solution with an impressive Solar Reflectance Index (SRI) of 107. This high SRI helps regulate the building temperature, resulting in energy savings of up to 30% in air conditioning costs during hot summers.

Furthermore, by placing the insulation on the exterior of the building, our system prevents heat gain, offering additional benefits in terms of energy efficiency. We stand behind the quality of our product with a comprehensive 20-year material and workmanship warranty, and our solution boasts a life expectancy of over 35 years.

- 1. Metal Deck
- 2. Thermal Insulation Infill
- 3. SOPRA-ISO BLACK
- 4. Rhinobond plates
- **5.** FLAGON EP/PR DE Energy Plus TPO
- 6. SOPRASOLAR Pedestal