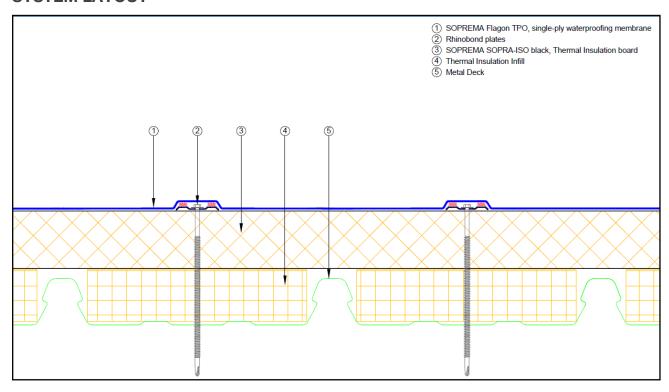

#### SYSTEM LAYOUT

- 1. Metal Deck
- 2. Thermal Insulation Infill
- 3. SOPRA-ISO BLACK
- 4. Rhinobond plates
- **5.** FLAGON EP/PR DE Energy Plus TPO
- 6. SOPRASOLAR Pedestal

Our solution involves utilising a flute fill between the metal crowns, followed by the installation of the **Sopra-ISO** PIR insulation board at the required thickness, to meet the desired R-Value. To ensure a secure attachment, we employ RhinoBond induction plates and screws based on site-specific windload calculations. Finally, we apply the **FLAGON EP/PR DE Energy Plus TPO** waterproofing membrane, which not only provides excellent waterproofing but also acts as a cool roof solution with an impressive Solar Reflectance Index (SRI) of 107. This high SRI helps regulate the building temperature, resulting in energy savings of up to 30% in air conditioning costs during hot summers.