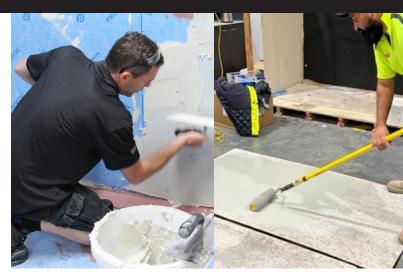

## This training session will cover

- Product selection for right location
- Application procedures
- New standard requirements
- Australian standards Internal & External Waterproofing
- Q&A

| LOCATION     | BAYSET DOVETON                             |
|--------------|--------------------------------------------|
| DATE         | Thursday 7 <sup>th</sup> August 2025       |
| TIME         | 8:30 am - 12:00 noon                       |
| REFRESHMENTS | Morning Tea & Lunch                        |
| ADDRESS      | 1A/50 Princes Highway,<br>Doveton VIC 3177 |
| PHONE        | (03) 8902 9400                             |
| EMAIL        | doveton@bayset.com.au                      |

## Products/Systems used in this training session

- WPA 400, WPA 500 & Rapid Liquid Waterproofing for Internal Wet Areas
- WPA 230UV, 992 & 992UV Liquid Waterproofing for External Above Ground Areas
- WPA 100, 200 Cementitious Membranes for Internal / External Areas
- **WPA 160, 360, 460 & 560** Primers for all WPA Membrane Systems
- **WPA Spur, MS & FC** Sealants for WPA Membrane Systems
- WPA Elastoband & Butyl Tape Joint Internal & External Waterproofing for WPA Systems