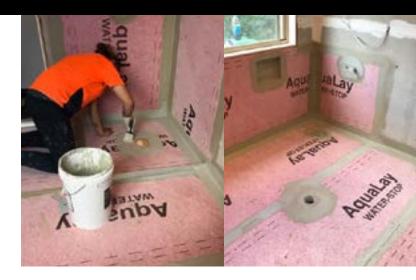

#### Products/Systems used in this training session

- WPA Aqualay Waterproofing membrane sheet provides an anti-fracture system against surface cracks.
- WPA 360 & 460 Water & Epoxy based primers for Internal / External Areas.
- WPA 200 Cementitious Membranes for Internal / External Areas.
- WPA Elastoband & Alkaline Fiberglass Mesh Joint Internal & External Waterproofing for WPA Systems.