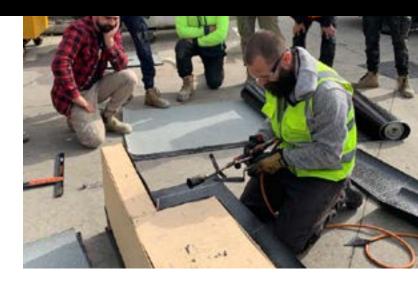

Join us for Soprema Introduction to Torch Applied Membranes Detailing (Advanced)

## This training session will cover

- Soprema history
- SBS & APP roofing applications
- Colphene BSW below ground blindside waterproofing applications
- Advanced torch applied membrane detailing application skills
- Q&A

## Products/Systems used in this training session

- **Soprasun Plus 4.5kg Mineral** APP 4mm Sheet Membrane.
- **Soprasun Plus 3** APP 3mm Sheet Membrane.
- **Sopralene Flam 180** SBS 3mm Bitumen Sheet Membrane.
- **Sopralene Flam 180 GR** SBS 4mm Bitumen Sheet Membrane.
- **Colphene BSW UNI NG SBS** 4mm Bitumen Sheet Memrbane.
- **Colphene BSW V SBS** 3mm Bitumen Sheet Membrane.
- **Colphene 3000 SBS** Self Adhered Bitumen Sheet Membrane.