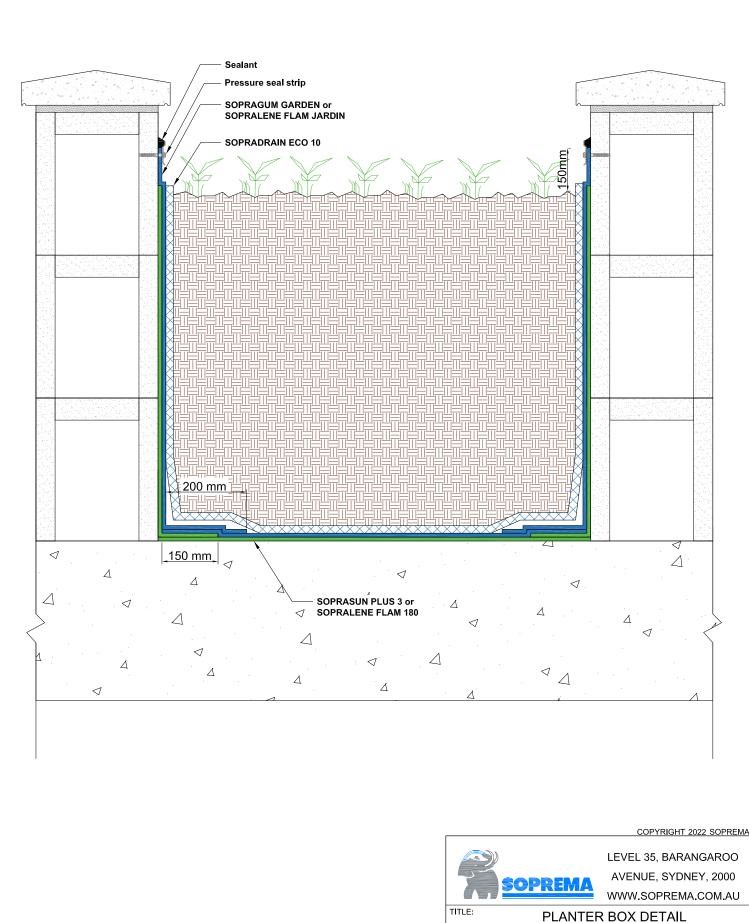

## NOTE

This detail is only indicative and should be verified by the designer and/or the applicator according to real job site conditions.

PLANTER BOX DETAIL BLOCK WALL OR CONCRETE WALL

| TROJECT. |     |       |      |     |
|----------|-----|-------|------|-----|
| SCALE:   | NTS | DATE: | 2022 | CW1 |

COPYRIGHT 2022 SOPREMA

NOTE

This detail is only indicative and should be verified by the designer and/or the applicator according to real job site conditions.