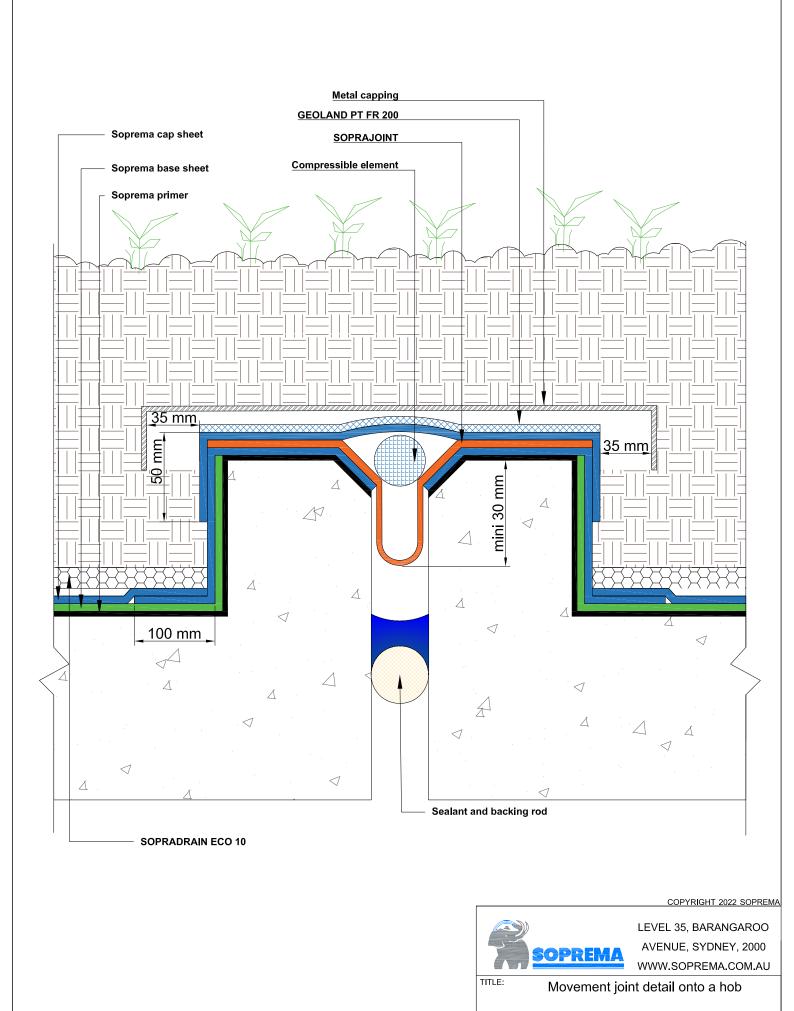

## NOTE

This detail is only indicative and should be verified by the designer and/or the applicator according to real job site conditions.

PLANTER BOX DETAIL BLOCK WALL OR CONCRETE WALL

| TROJECT. |     |       |      |     |
|----------|-----|-------|------|-----|
| SCALE:   | NTS | DATE: | 2022 | CW1 |

COPYRIGHT 2022 SOPREMA

NOTE

This detail is only indicative and should be verified by the designer and/or the applicator according to real job site conditions.