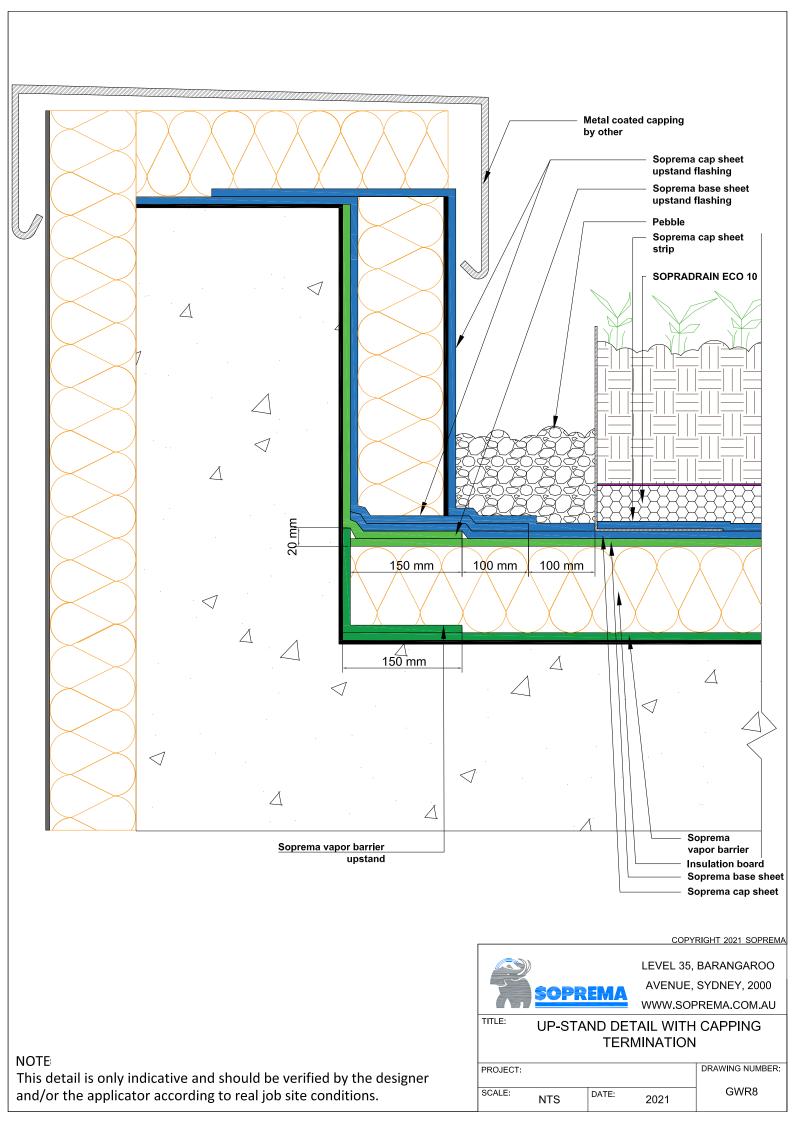

## NOTE

This detail is only indicative and should be verified by the designer and/or the applicator according to real job site conditions.

PLANTER BOX DETAIL BLOCK WALL OR CONCRETE WALL

| TROJECT. |     |       |      |     |
|----------|-----|-------|------|-----|
| SCALE:   | NTS | DATE: | 2022 | CW1 |