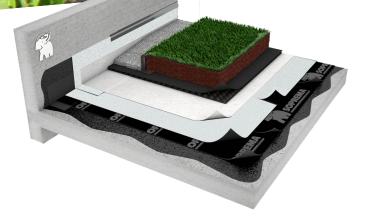

## TECHNICAL **DETAILS**

## Bituminous Roofs **TWO-LAYER GREEN ROOF**

soprema.com.au





## NOTE

This detail is only indicative and should be verified by the designer and/or the applicator according to real job site conditions.

PLANTER BOX DETAIL BLOCK WALL OR CONCRETE WALL

| TROJECT. |     |       |      |     |
|----------|-----|-------|------|-----|
| SCALE:   | NTS | DATE: | 2022 | CW1 |











COPYRIGHT 2022 SOPREMA



NOTE

This detail is only indicative and should be verified by the designer and/or the applicator according to real job site conditions.



## NOTE

This detail is only indicative and should be verified by the designer and/or the applicator according to real job site conditions.

PROJECT: DRAWING NUMBER:



SCALE:

NTS

DATE:

and/or the applicator according to real job site conditions.

GR20 2021

SOPREMA's technical team will be more than happy