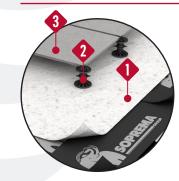

#### **PAVED ROOF**

- 1. Optional: GEOLAND PT FR 200
- 2. Pedestals
- 3. Pavers

Designed for areas with regular pedestrian traffic. Adjustable pedestals are used to level the pavers.