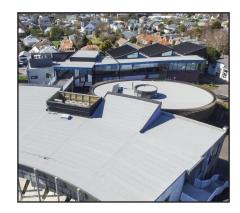

# WARM ROOF

The insulation is installed under the doublelayer exposed waterproofing system, giving it an excellent thermal performance. The full system is manufactured and warranted by SOPREMA.