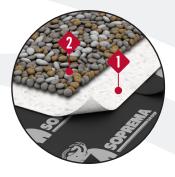

#### **BALLASTED ROOF**

- 1. GEOLAND PT FR 200 or Sopradrain
- 2. Ballast

Protection from weathering and UV.