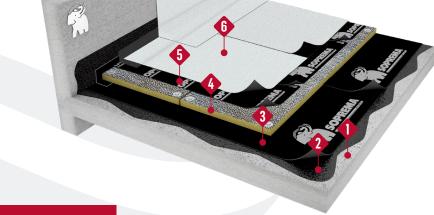

#### **SBS MODIFIED BITUMEN**

- 1. Substrate: Concrete
- 2. Primer: ELASTOCOL STICK
- 3. Vapour control layer: SOPRAVAP'R
- 4. Insulation: SOPRA-ISO
- 5. Base sheet: SOPRAPLY STICK SI
- 6. Cap sheet: SOPRASUN PLUS 4.5KG M