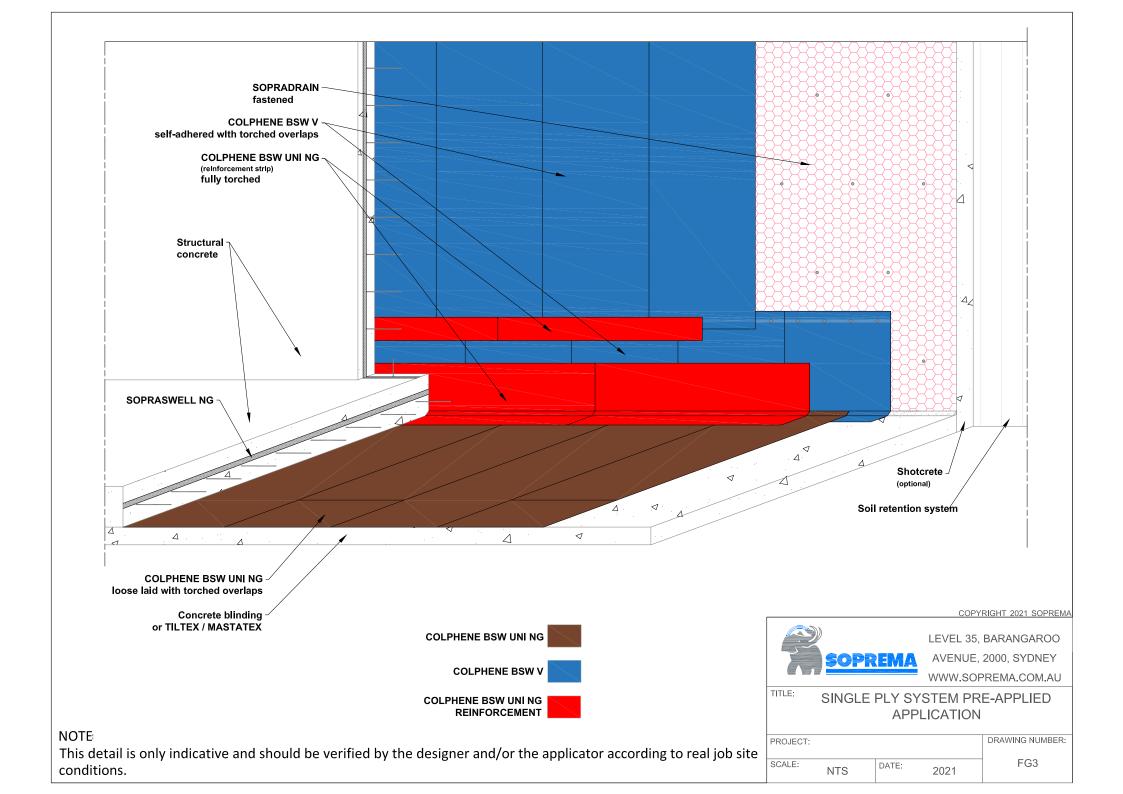

## NOTE:

This detail is only indicative and should be verified by the designer and/or the applicator according to real job site conditions.

PROJECT:

SCALE: NTS

DATE: 2021

DRAWING NUMBER: FG13









TITLE:

HORIZONTAL MJ DETAIL

FG15

NOTE: This detail is only indicative and should be verified by the designer and/or the applicator according to real job site conditions.

DRAWING NUMBER: PROJECT: SCALE: DATE: NTS 2021



PROJECT:

NTS

DATE:

2021

SCALE:

DRAWING NUMBER:

FG16

NOTE:

This detail is only indicative and should be verified by the designer and/or the applicator according to real job site conditions.





LEVEL 35, BARANGAROO AVENUE, SYDNEY, 2000

WWW.SOPREMA.COM.AU

PILE CAP DETAIL
WITH TILTEX / MASTATEX SUBSTRATE

NOTE:

This detail is only indicative and shoul