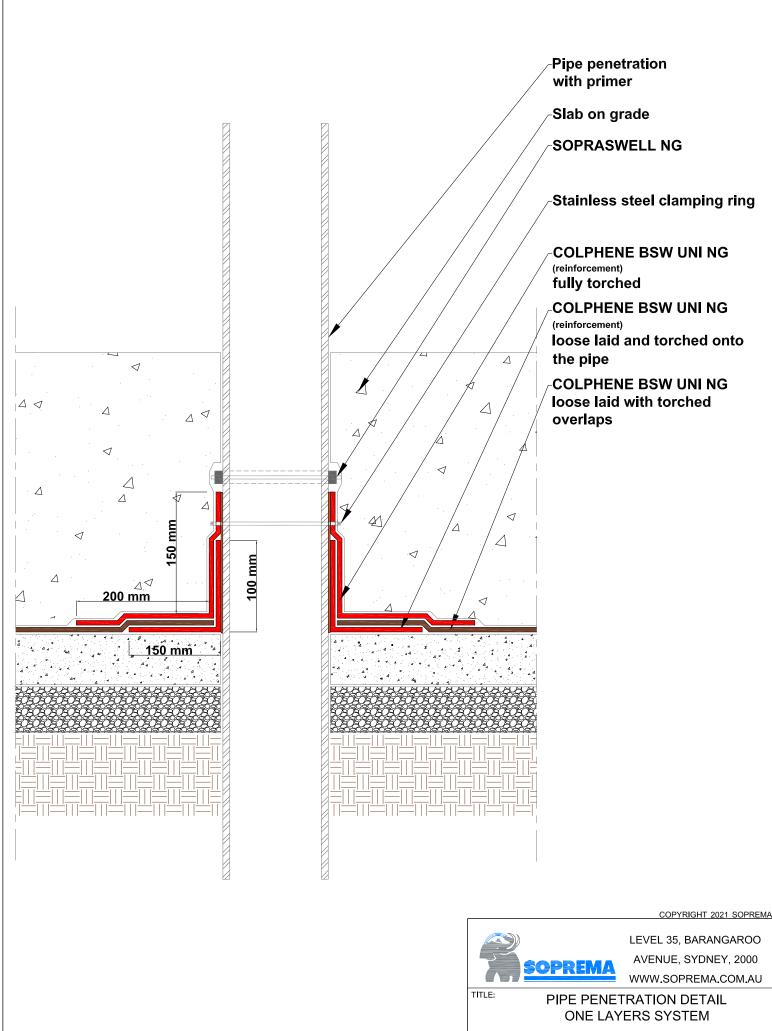

## NOTE:

This detail is only indicative and should be verified by the designer and/or the applicator according to real job site conditions.

PROJECT:

SCALE: NTS

DATE: 2021

DRAWING NUMBER: FG13









TITLE:

HORIZONTAL MJ DETAIL

FG15

NOTE: This detail is only indicative and should be verified by the designer and/or the applicator according to real job site conditions.

DRAWING NUMBER: PROJECT: SCALE: DATE: NTS 2021



PROJECT:

NTS

DATE:

2021

SCALE:

DRAWING NUMBER:

FG16

NOTE:

This detail is only indicative and should be verified by the designer and/or the applicator according to real job site conditions.





LEVEL 35, BARANGAROO AVENUE, SYDNEY, 2000

WWW.SOPREMA.COM.AU

PILE CAP DETAIL
WITH TILTEX / MASTATEX SUBSTRATE

NOTE:

This detail is only indicative and should be verified by the designer and/or the applicator according to real job site conditions.

PROJECT:

SCALE: NTS DATE: 2021 PG19





LEVEL 35, BARANGAROO AVENUE, SYDNEY, 2000 WWW.SOPREMA.COM.AU

SLAB TERMINATION
WITH SOPRAJOINT TPE

NOTE:

This detail is only indicative and should be verified by the designer and/or the applicator according to real job site conditions.

PROJECT: DRAWING NUMBER:

SCALE: NTS DATE: 2021 FG20



## NOTE