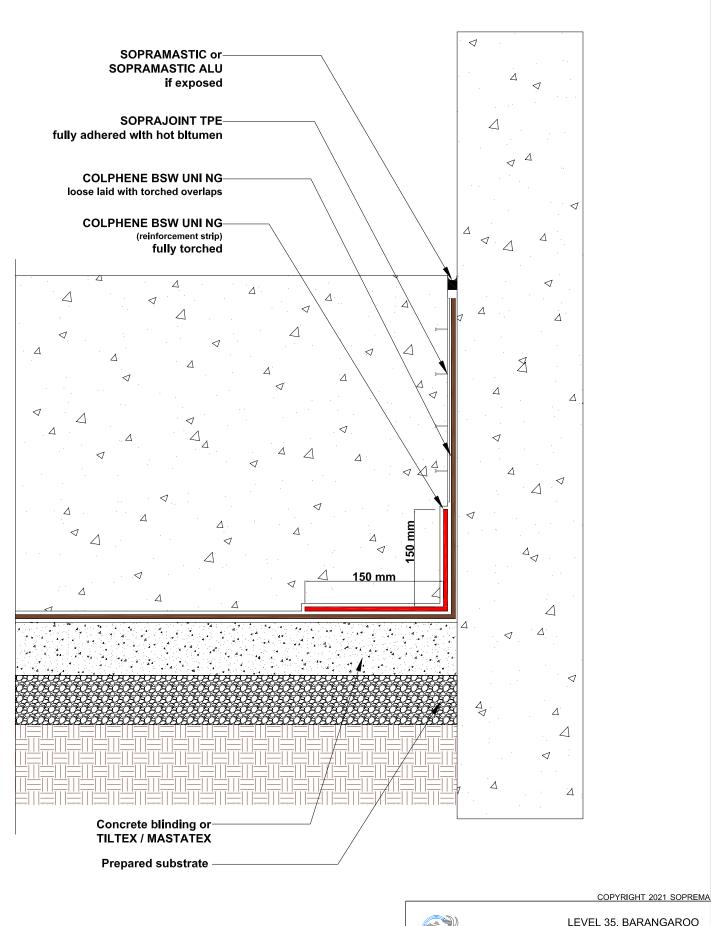

WWW.SOPREMA.COM.AU

PILE CAP DETAIL
WITH TILTEX / MASTATEX SUBSTRATE

NOTE:

This detail is only indicative and should be verified by the designer and/or the applicator according to real job site conditions.