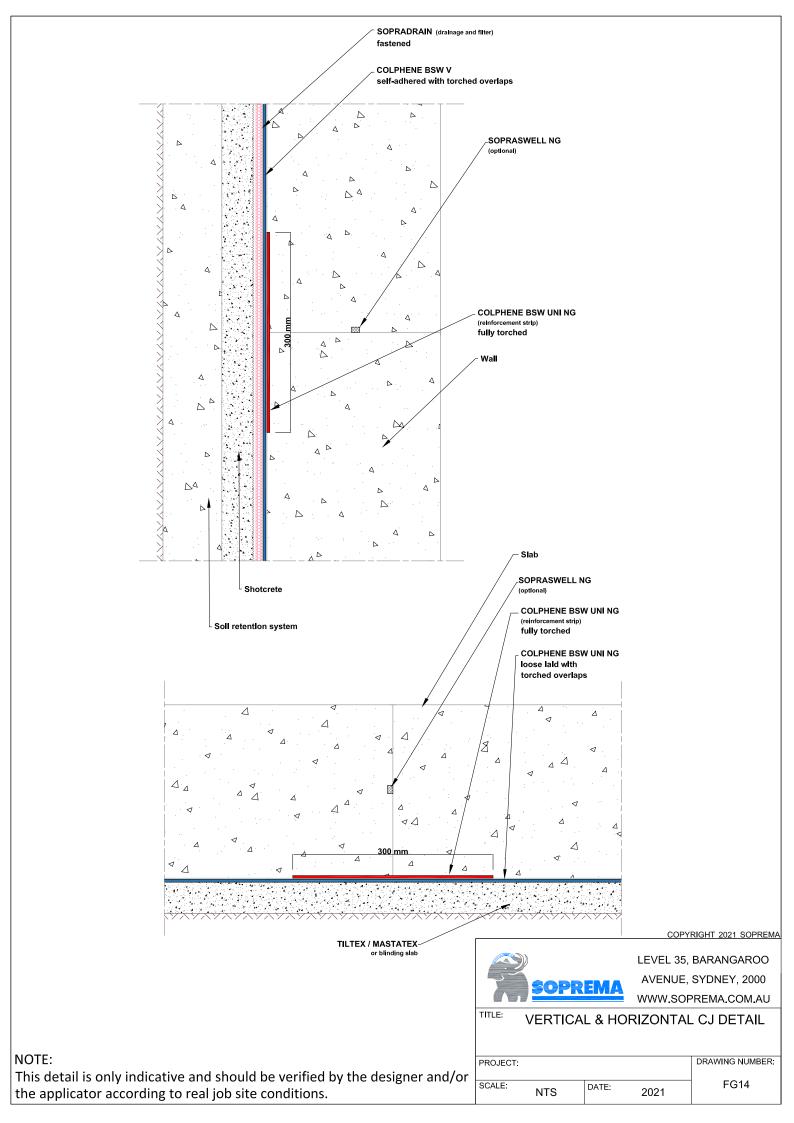

## NOTE:

This detail is only indicative and should be verified by the designer and/or the applicator according to real job site conditions.

PROJECT:

SCALE: NTS

DATE: 2021

DRAWING NUMBER: FG13









TITLE:

HORIZONTAL MJ DETAIL

FG15

NOTE: This detail is only indicative and should be verified by the designer and/or the applicator according to real job site conditions.

DRAWING NUMBER: PROJECT: SCALE: DATE: NTS 2021



PROJECT:

NTS

DATE:

2021

SCALE:

DRAWING NUMBER:

FG16

NOTE:

This detail is only indicative and should be verified by the designer and/or the applicator according to real job site conditions.





LEVEL 35, BARANGAROO AVENUE, SYDNEY, 2000

WWW.SOPREMA.COM.AU

PILE CAP DETAIL
WITH TILTEX / MASTATEX SUBSTRATE

NOTE:

This detail is only indicative and should be verified by the designer and/or the applicator according to real job site conditions.

PROJECT:

SCALE: NTS DATE: 2021 PG19





LEVEL 35, BARANGAROO AVENUE, SYDNEY, 2000 WWW.SOPREMA.COM.AU

SLAB TERMI