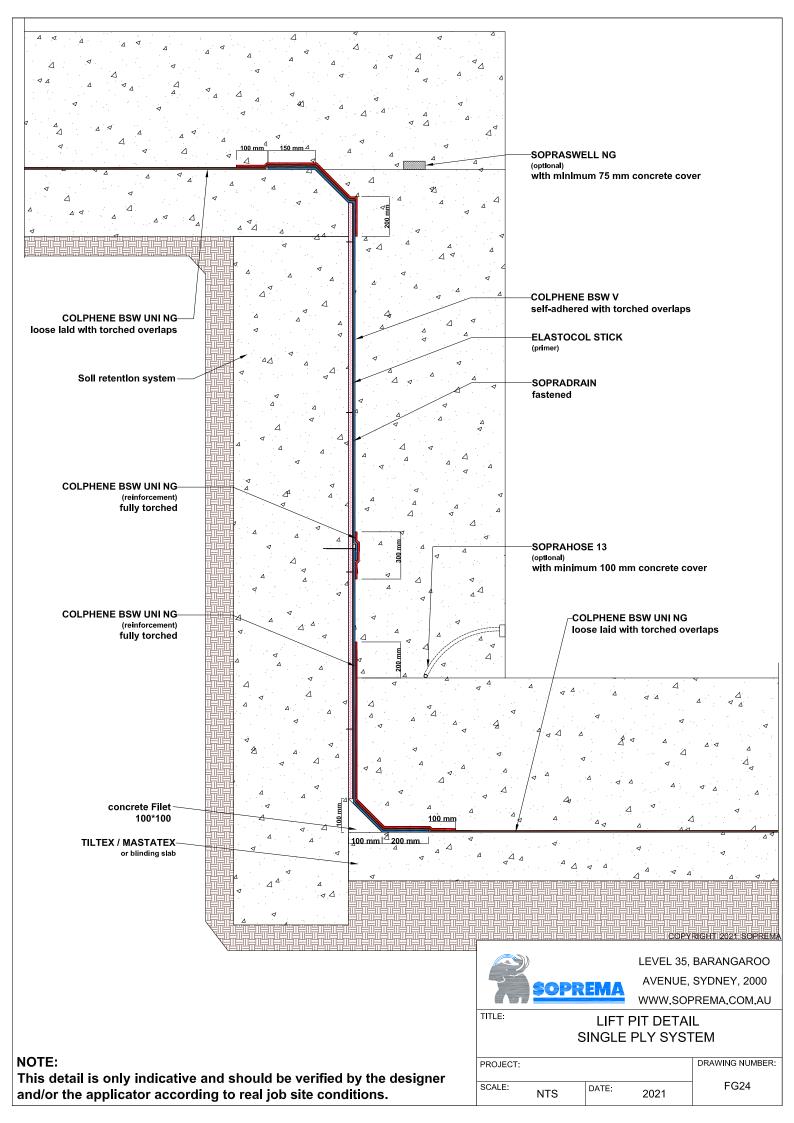

## NOTE:

This detail is only indicative and should be verified by the designer and/or the applicator according to real job site conditions.

PROJECT:

SCALE: NTS

DATE: 2021

DRAWING NUMBER: FG13









TITLE:

HORIZONTAL MJ DETAIL

FG15

NOTE: This detail is only indicative and should be verified by the designer and/or the applicator according to real job site conditions.

DRAWING NUMBER: PROJECT: SCALE: DATE: NTS 2021



PROJECT:

NTS

DATE:

2021

SCALE:

DRAWING NUMBER:

FG16

NOTE:

This detail is only indicative and should be verified by the designer and/or the applicator according to real job site conditions.





LEVEL 35, BARANGAROO AVENUE, SYDNEY, 2000

WWW.SOPREMA.COM.AU

PILE CAP DETAIL
WITH TILTEX / MASTATEX SUBSTRATE

NOTE:

This detail is only indicative and should be verified by the designer and/or the applicator according to real job site conditions.

PROJECT:

SCALE: NTS DATE: 2021 PG19





LEVEL 35, BARANGAROO AVENUE, SYDNEY, 2000 WWW.SOPREMA.COM.AU

SLAB TERMINA