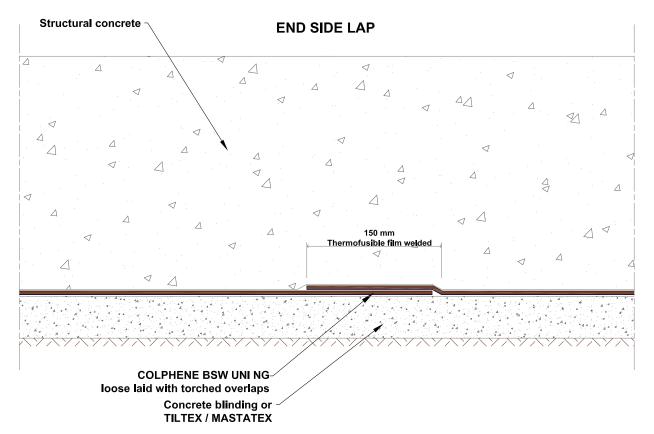

## NOTE:

This detail is only indicative and should be verified by the designer and/or the applicator according to real job site conditions.

PROJECT:

SCALE: NTS

DATE: 2021

DRAWING NUMBER: FG13









TITLE:

HORIZONTAL MJ DETAIL

FG15

NOTE: This detail is only indicative and should be verified by the designer and/or the applicator according to real job site conditions.

DRAWING NUMBER: PROJECT: SCALE: DATE: NTS 2021



PROJECT:

NTS

DATE:

2021

SCALE:

DRAWING NUMBER:

FG16

NOTE:

This detail is only indicative and should be verified by the designer and/or the applicator according to real job site conditions.





LEVEL 35, BARANGAROO AVENUE, SYDNEY, 2000

WWW.SOPREMA.COM.AU

PILE CAP DETAIL
WITH TILTEX / MASTATEX SUBSTRATE

NOTE:

This detail is only indicative and should