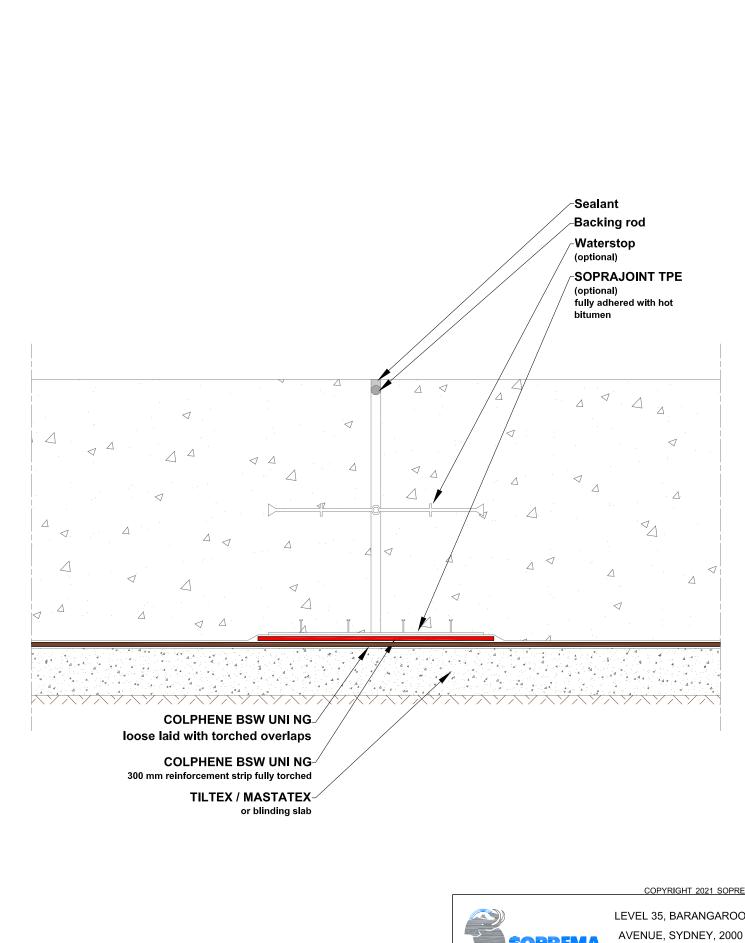

PROJECT:

SCALE: NTS DATE: 2021 PG19

LEVEL 35, BARANGAROO AVENUE, SYDNEY, 2000 WWW.SOPREMA.COM.AU

SLAB TERMINATION
WITH SOPRAJOINT TPE

NOTE:

This detail is only indicative and should be verified by the designer and/or the applicator according to real job site conditions.

PROJECT: DRAWING NUMBER:

SCALE: NTS DATE: 2021 FG20