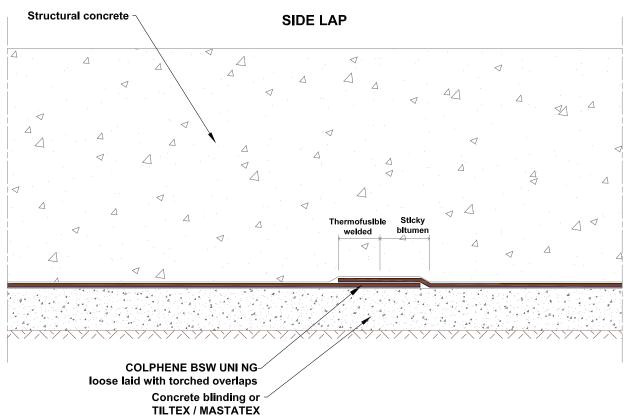

## NOTE:

This detail is only indicative and should be verified by the designer and/or the applicator according to real job site conditions.

PROJECT:

SCALE: NTS

DATE: 2021

DRAWING NUMBER: FG13









TITLE:

HORIZONTAL MJ DETAIL

FG15

NOTE: This detail is only indicative and should be verified by the designer and/or the applicator according to real job site conditions.

DRAWING NUMBER: PROJECT: SCALE: DATE: NTS 2021



PROJECT:

NTS

DATE:

2021

SCALE:

DRAWING NUMBER:

FG16

NOTE:

This detail is only indicative and should be verified by the designer and/or the applicator according to real job site conditions.





LEVEL 35, BARANGAROO AVENUE, SYDNEY, 2000

WWW.SOPREMA.COM.AU

PILE CAP DETAIL
WITH TILTEX / MASTATEX SUBSTRATE

NOTE:

This detail is only indicative and should be