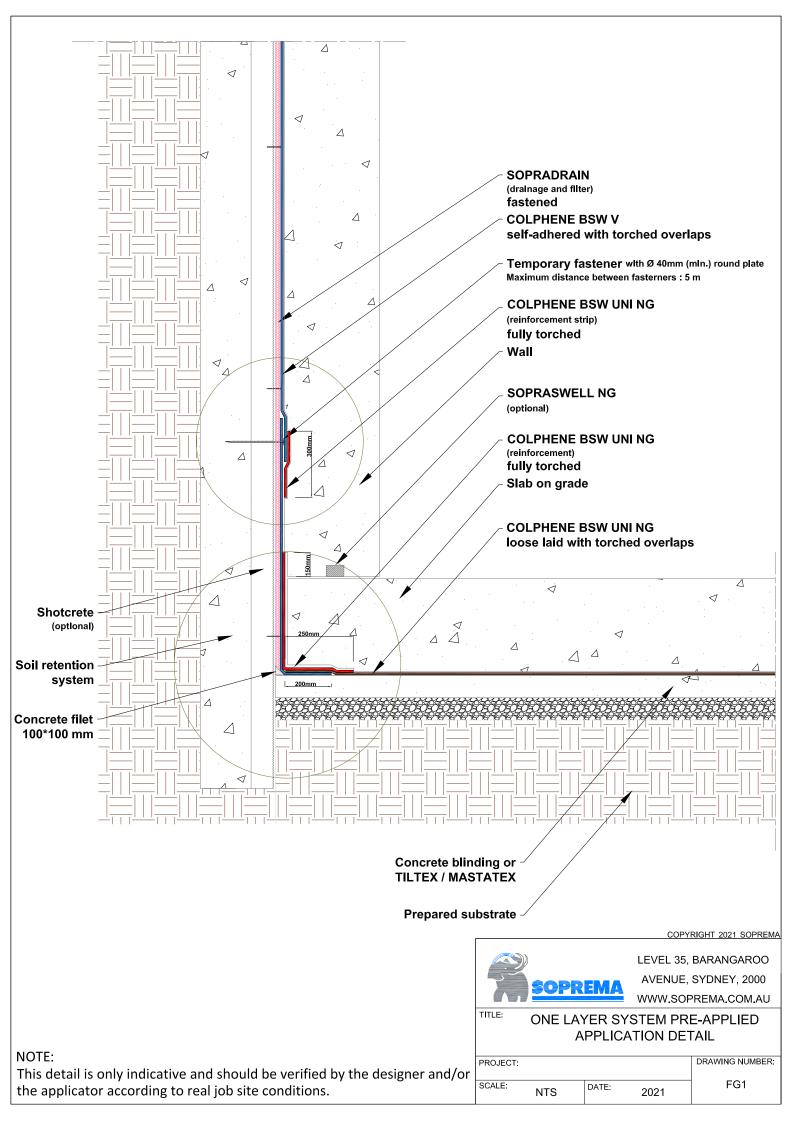

## NOTE:

This detail is only indicative and should be verified by the designer and/or the applicator according to real job site conditions.

PROJECT:

SCALE: NTS

DATE: 2021

DRAWING NUMBER: FG13









TITLE:

HORIZONTAL MJ DETAIL

FG15

NOTE: This detail is only indicative and should be verified by the designer and/or the applicator according to real job site conditions.

DRAWING NUMBER: PROJECT: SCALE: DATE: NTS 2021



PROJECT:

NTS

DATE:

2021

SCALE:

DRAWING NUMBER:

FG16

NOTE:

This detail is only indicative and should be verified by the designer and/or the applicator according to real job site conditions.





LEVEL 35, BARANGAROO AVENUE, SYDNEY, 2000

WWW.SOPREMA.COM.AU

PILE CAP DETAIL
WITH TILTEX / MASTATEX SUBSTRATE

NOTE:

This detail is only indicative and s