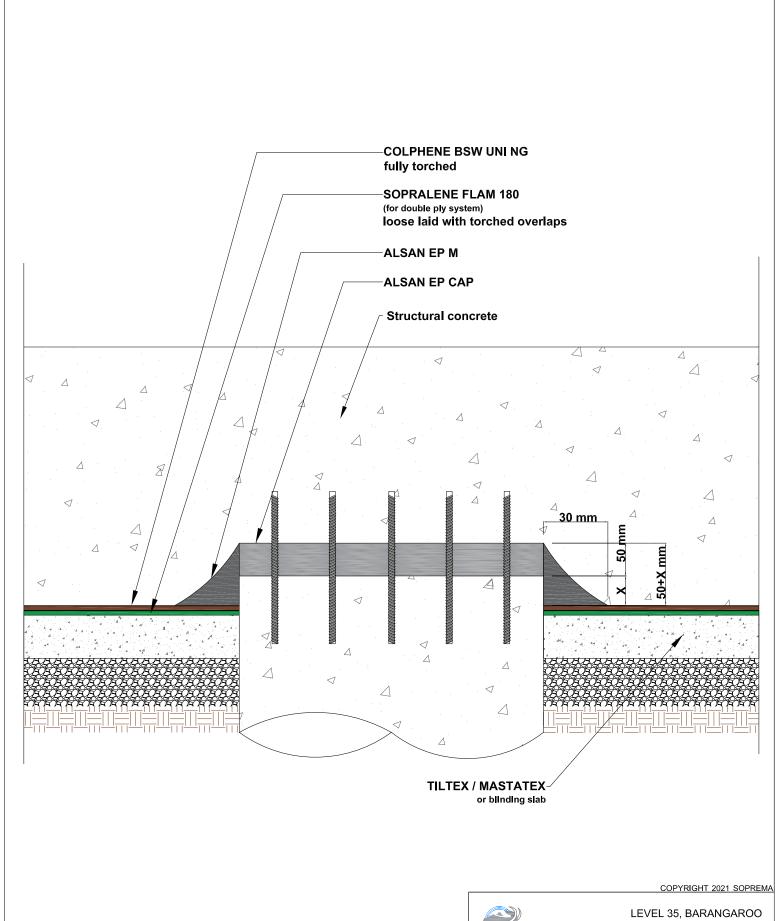

WWW.SOPREMA.COM.AU

PILE CAP DETAIL
WITH TILTEX / MASTATEX SUBSTRATE

NOTE:

This detail is only indicative and should be verified by the designer and/or the applicator according to real job site conditions.