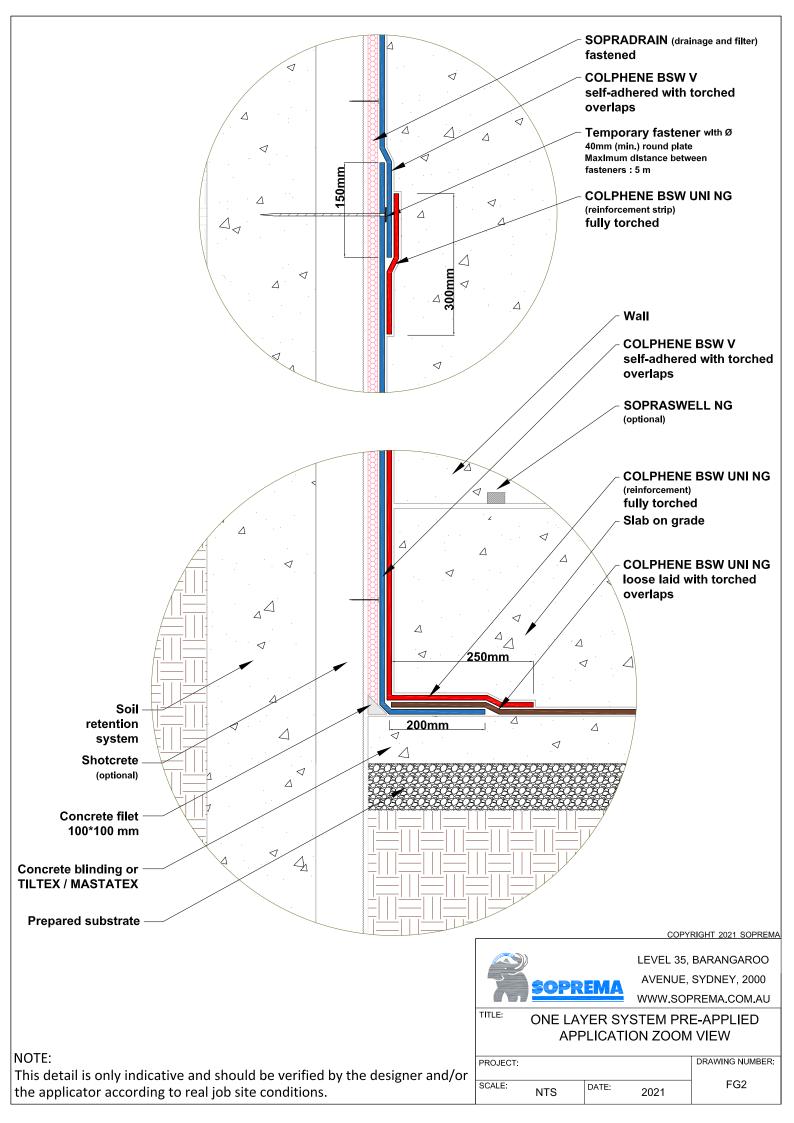

## NOTE:

This detail is only indicative and should be verified by the designer and/or the applicator according to real job site conditions.

PROJECT:

SCALE: NTS

DATE: 2021

DRAWING NUMBER: FG13









TITLE:

HORIZONTAL MJ DETAIL

FG15

NOTE: This detail is only indicative and should be verified by the designer and/or the applicator according to real job site conditions.

DRAWING NUMBER: PROJECT: SCALE: DATE: NTS 2021



PROJECT:

NTS

DATE:

2021

SCALE:

DRAWING NUMBER:

FG16

NOTE:

This detail is only indicative and should be verified by the designer and/or the applicator according to real job site conditions.





LEVEL 35, BARANGAROO AVENUE, SYDNEY, 2000

WWW.SOPREMA.COM.AU

PILE CAP DETAIL
WITH TILTEX / MASTATEX SUBSTRATE

NOTE:

This detail is only indicative and sho