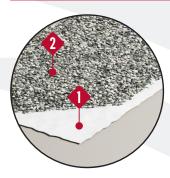

#### **BALLASTED ROOF**

- 1. GEOLAND PT FR 200 or SOPRADRAIN
- 2. Ballast

Protection from weathering and UV.