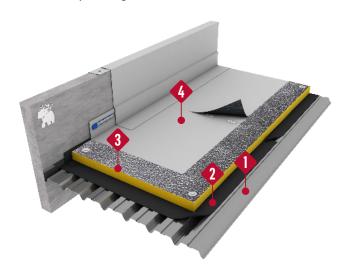

#### Option 2:

1. Substrate: Metal Deck

2. Vapour control layer: SOPRAVAP'R

3. Insulation: SOPRA-ISO

4. Waterproofing Membrane: FLAGON SR