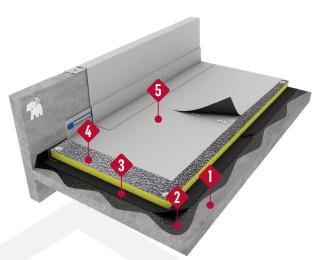

Substrate: Concrete
Primer: ELASTOCOL STICK

3. Vapour control layer: SOPRAVAP'R

4. Insulation: SOPRA-ISO

5. Waterproofing Membrane: FLAGON SR

#### **BENEFITS**

- Sustainable solution: boosts building energy efficiency by preventing heat gains during summer and heat loss during winter
- Single-ply waterproofing security and aesthetic finish

#### Option 2:

1. Substrate: Metal Deck

2. Vapour control layer: SOPRAVAP'R

3. Insulation: SOPRA-ISO

4. Waterproofing Membrane: FLAGON SR