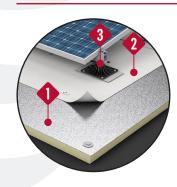

#### **SOPRASOLAR**

- 1. SOPRA-ISO
- 2. Waterproofing membrane
- SOPRASOLAR pedestals

Photovoltaic panel supports that maintain the waterproofing properties of the roof.