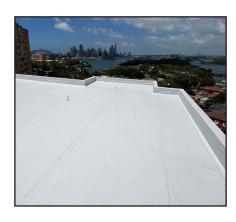

## SINGLE-PLY INSULATED WATERPROOFING SYSTEM

The insulation board is installed above the structural deck and directly under the roof waterproofing system, giving it an excellent thermal performance.

The full system is manufactured and warranted by SOPREMA.