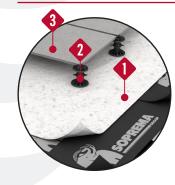

## **OPTION 1: SBS MODIFIED BITUMEN**

- 1. Substrate: Concrete
- 2. Primer: ANTIROCK PRIMER
- 3. Base sheet: SOPRALENE FLAM 180
- 4. Cap sheet: SOPRALENE FLAM 180 GR

#### **OPTION 2: APP MODIFIED BITUMEN**

- Substrate: Concrete 1.
- 2. Primer: ANTIROCK PRIMER
- 3. Base sheet: SOPRASUN PLUS 3 PLAIN
- 4. Cap sheet: SOPRASUN PLUS 4.5KG MINERAL