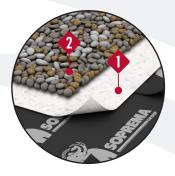

#### **BALLASTED ROOF**

- GEOLAND PT FR 200 or SOPRADRAIN
- 2. Ballast

Protection from weathering and UV.

#### **PAVED ROOF**

- 1. Optional: GEOLAND PT FR 200
- 2. Pedestals
- 3. Pavers

Designed for areas with regular pedestrian traffic. Adjustable pedestals are used to level the pavers.