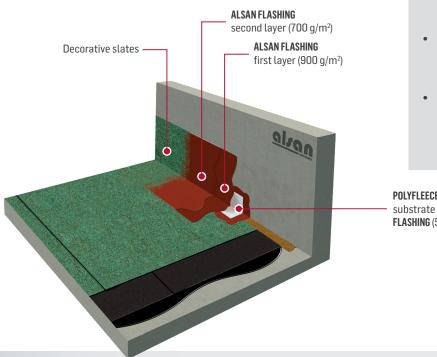

# ALSAN FLASHING

Bituminous waterproofing systems are complemented perfectly by ALSAN FLASHING, a unique single-component polyurethane and bitumen-based waterproofing coating used for details, maintenance and as liquid applied flashing.

ALSAN FLASHING can be used to waterproof penetrations in an easy and durable manner.

**POLYFLEECE** bonded to the substrate using **ALSAN FLASHING** (500 g/m<sup>2</sup>)

If you have any questions about this system or its installation please contact BAYSET, your SOPREMA Authorised Distributor.