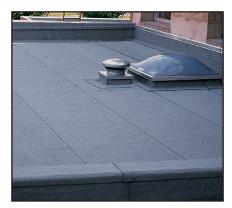

#### **BALLASTED ROOF**

- GEOLAND PT FR 200 or SOPRADRAIN
- 2. Ballast

Protection from weathering and UV.

#### **PAVED ROOF**

- 1. Optional: GEOLAND PT FR 200
- 2. Pedestals
- 3. Pavers

Designed for areas with regular pedestrian traffic. Adjustable pedestals are used to level the pavers.

ALSAN FLASHING can be used to waterproof penetrations in an easy and durable manner.