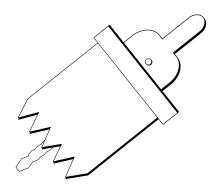

## **PRODUCT SPECIFICATIONS**

| Product  | TCT Hole Saw                   |
|----------|--------------------------------|
| Code     | LHSTCT40                       |
| Size     | 40mm                           |
| Features | Suitable for 40mm waste outlet |

- Complete assembly included there is no requirement to purchase a separate arbor and pilot drill.
- Lauxes Grates TCT Hole Saws are an essential item for any tradie installing a Lauxes linear grate. Manufactured with Tungsten Carbide Tipped (TCT) teeth the hole saws provide superior cutting performance and durability, lasting up to 10 times longer than standard bi-metal hole saws.
- Available in four sizes to suit the Lauxes Grate pop waste sizes. 40mm, 50mm, 72mm & 80mm.